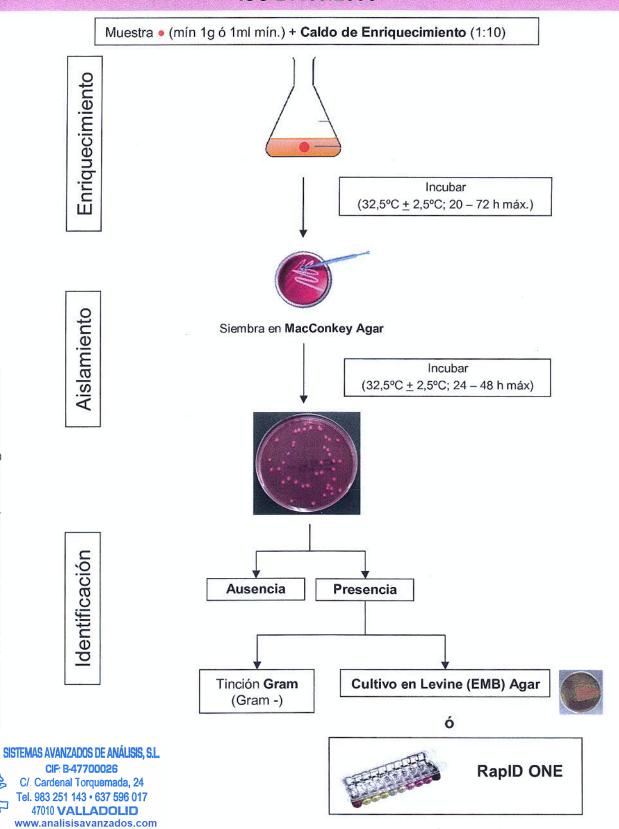

## DETECCIÓN DE Escherichia coli EN COSMETICOS SEGÚN NORMA ISO 21150:2006

Oxoid, S.A., 91 3822023, 91 3822028; oxoid.pedidos.es@thermofisher.com

VALIDACION DEL METODO DE DETECCIÓN de *Escherichia coli* en COSMETICOS según NORMA ISO 21150:2006 (Neutralización de inhibidores de crecimiento de microorganismos)