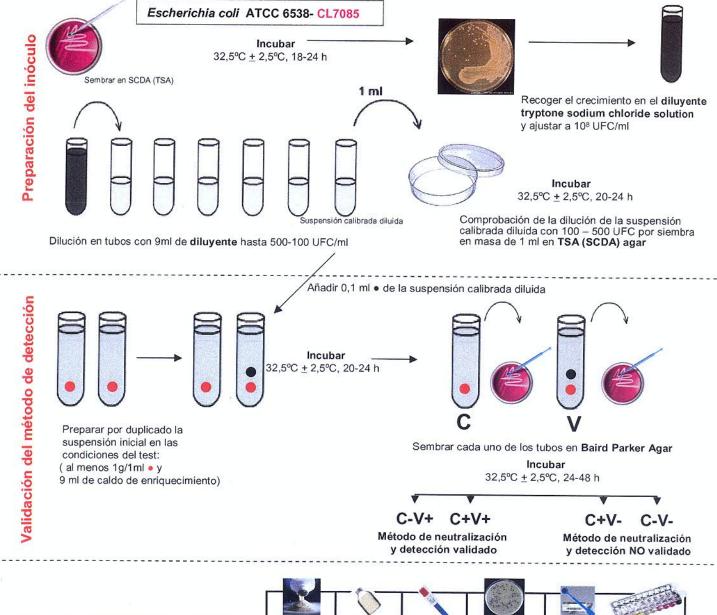

## DETECCIÓN DE Escherichia coli EN COSMETICOS SEGÚN NORMA ISO 21150:2006

Oxoid, S.A., 91 3822023, 91 3822028; oxoid.pedidos.es@thermofisher.com

VALIDACION DEL METODO DE DETECCIÓN de *Escherichia coli* en COSMETICOS según NORMA ISO 21150:2006 (Neutralización de inhibidores de crecimiento de microorganismos)